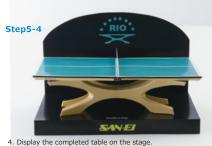

4. Align the assembled frame

together

and table top with light blue

rs, and glue them